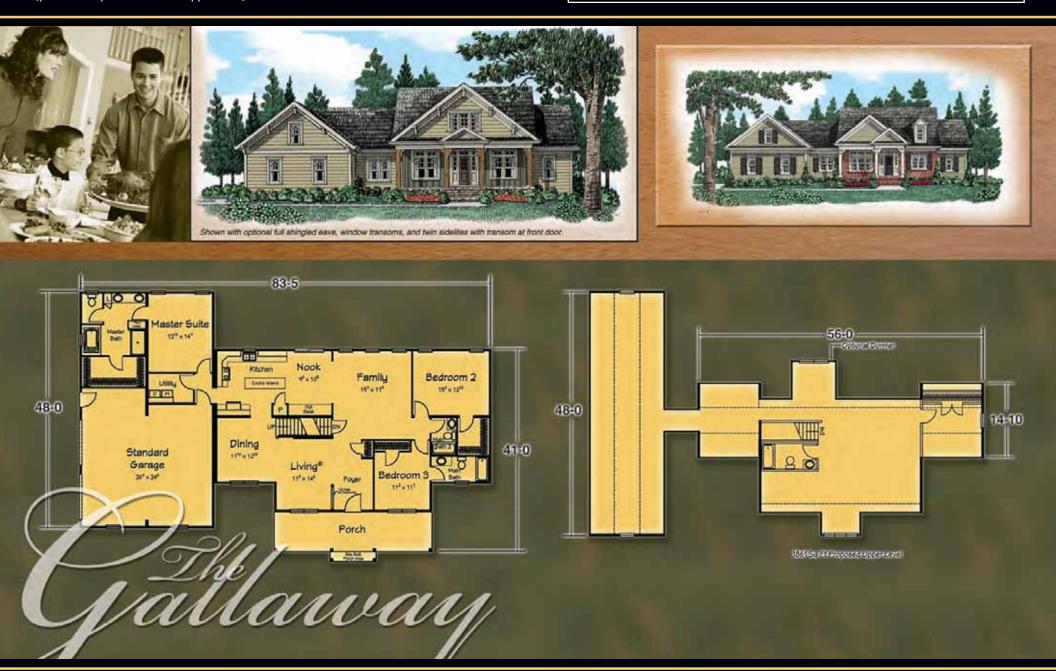

[plus 1002 sq. ft. available at upper level]









































## About Ritz-Craft

ounded in 1954, and still family owned and operated, Ritz-Craft specializes in "system built homes" that are custom built off site in one of five climate controlled facilities. These components are then transported to the site, installed on the foundation and completed by a local partnering builder.

Ritz-Craft home plans offer wide variety and are designed to embrace each region's architecture while offering many aesthetically pleasing and functional features. Building your new home with Ritz-Craft's custom designed modules offers many advantages over conventional "stick

by stick" site assembly. Our precision construction methods take place under roof in well lighted, climate controlled and efficient workstations that allow high quality and