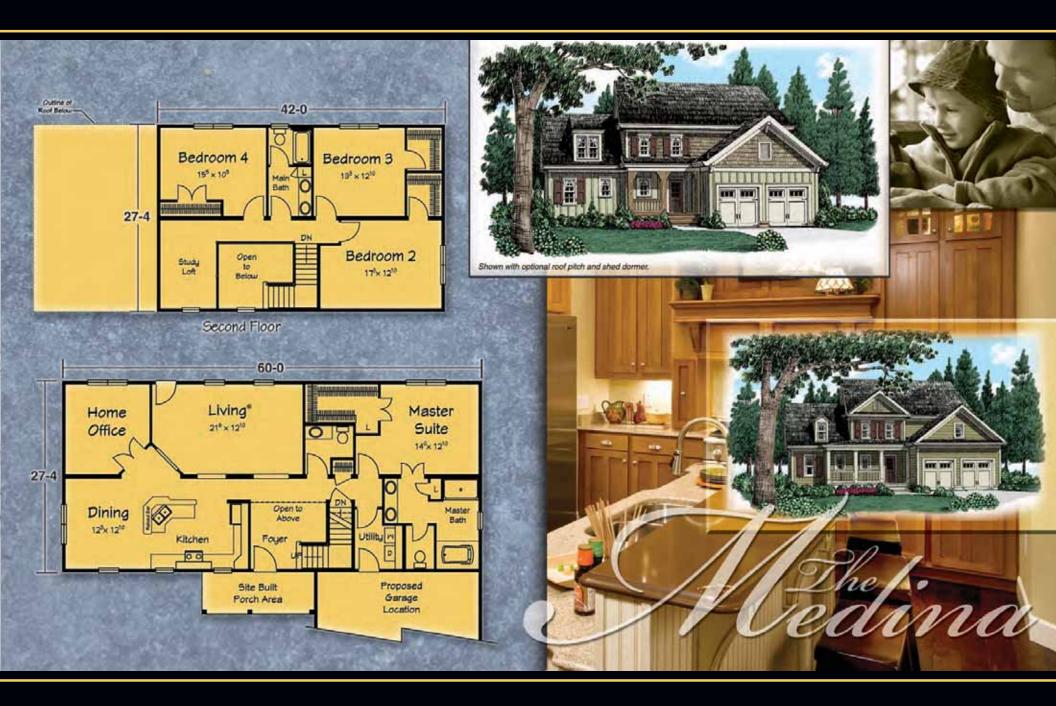

[plus 1002 sq. ft. available at upper level]









































## About Ritz-Craft

ounded in 1954, and still family owned and operated, Ritz-Craft specializes in "system built homes" that are custom built off site in one of five climate controlled facilities. These components are then transported to the site, installed on the foundation and completed by a local partnering builder.

Ritz-Craft home plans offer wide variety and are designed to embrace each region's architecture while offering many aesthetically pleasing and functional features. Building your new home with Ritz-Craft's custom designed modules offers many advantages over conventional "stick

by stick" site assembly. Our precision construction methods take place under roof in well lighted, climate controlled and efficient workstations that allow high quality and high efficienc