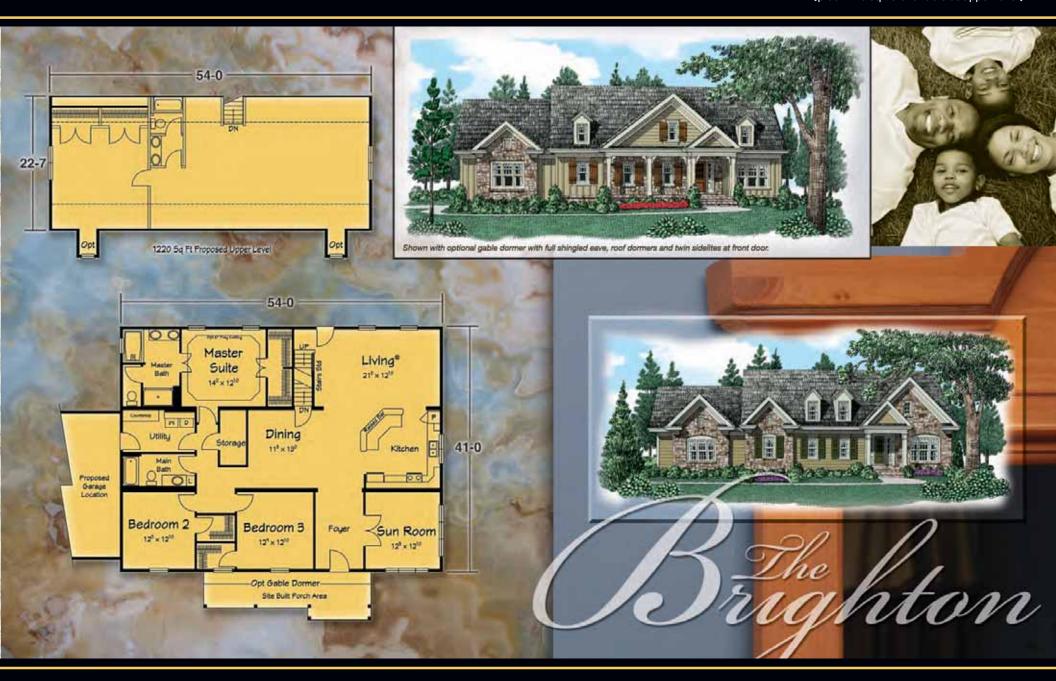

[plus 1002 sq. ft. available at upper level]









































## About Ritz-Craft

ounded in 1954, and still family owned and operated, Ritz-Craft specializes in "system built homes" that are custom built off site in one of five climate controlled facilities. These components are then transported to the site, installed on the foundation and completed by a local partnering builder.

Ritz-Craft home plans offer wide variety and are designed to embrace each region's architecture while offering many aesthetically pleasing and functional features. Building your new home with Ritz-Craft's custom designed modules offers many advantages over conventional "stick

by stick" site assembly. Our precision construction methods take place under roof in well lighted, climate controlled and efficient workstations that allow high quality an