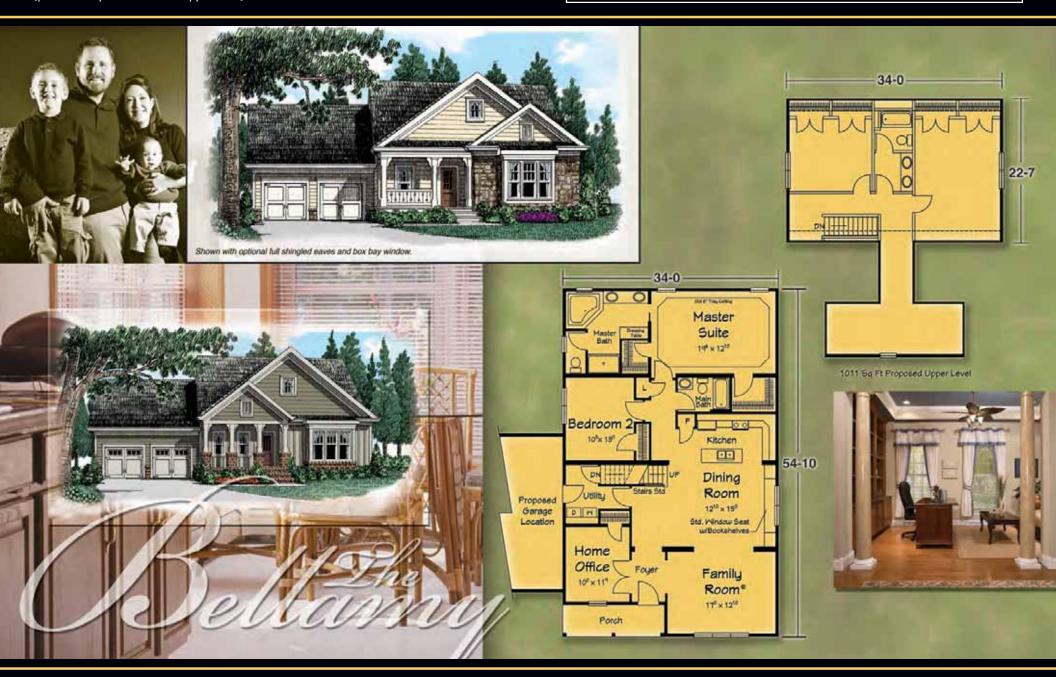

[plus 1002 sq. ft. available at upper level]









































## About Ritz-Craft

ounded in 1954, and still family owned and operated, Ritz-Craft specializes in "system built homes" that are custom built off site in one of five climate controlled facilities. These components are then transported to the site, installed on the foundation and completed by a local partnering builder.

Ritz-Craft home plans offer wide variety and are designed to embrace each region's architecture while offering many aesthetically pleasing and functional features. Building your new home with Ritz-Craft's custom designed modules offers many advantages over conventional "stick

by stick" site assembly. Our precision construction methods take place under roof in well lighted, climate controlled and efficient workstations that allow high qual