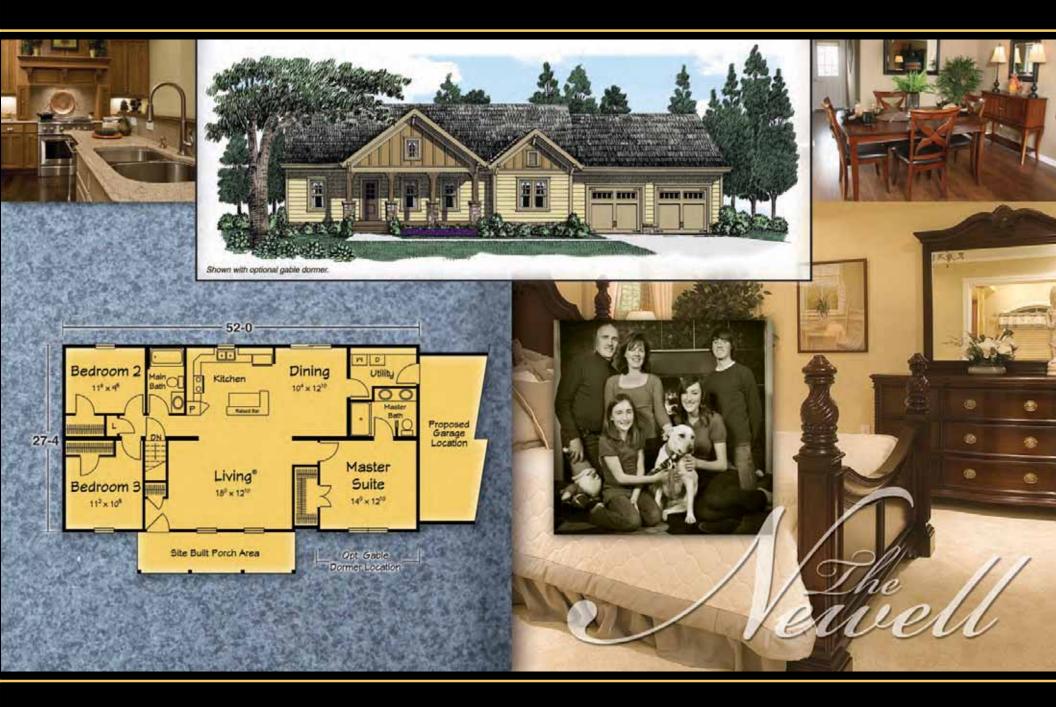

Ritz-Craft home plans offer wide variety and are designed to embrace each region's architecture while offering many aesthetically pleasing and functional features. Building your new home with Ritz-Craft's custom designed modules offers many advantages over conventional "stick