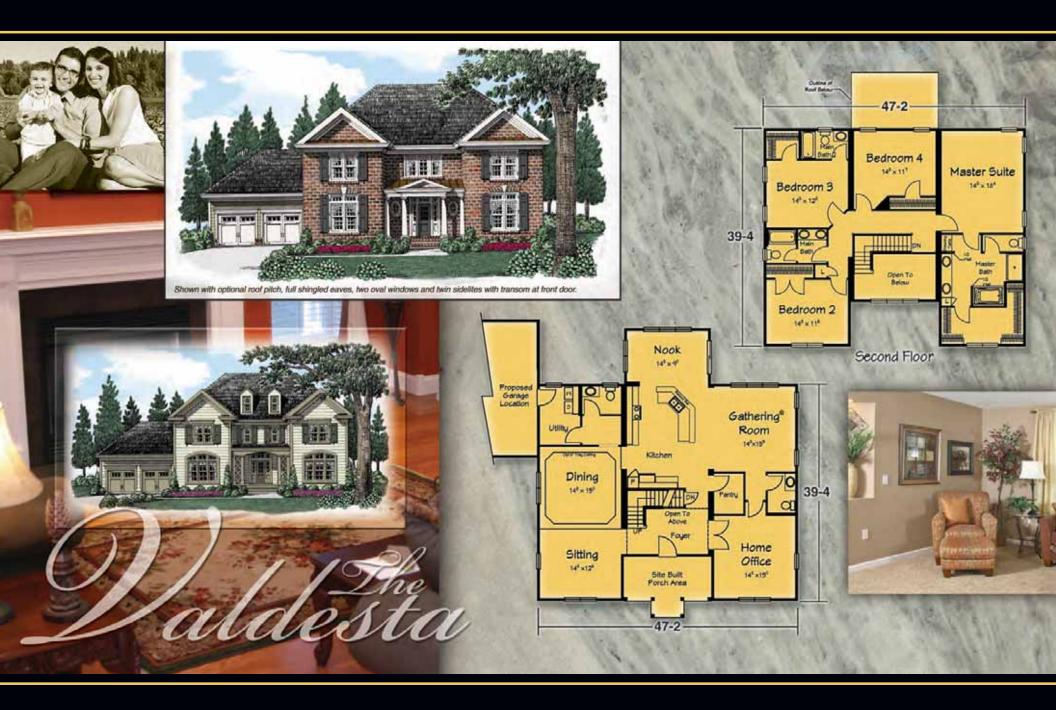

[plus 1002 sq. ft. available at upper level]









































## About Ritz-Craft

ounded in 1954, and still family owned and operated, Ritz-Craft specializes in "system built homes" that are custom built off site in one of five climate controlled facilities. These components are then transported to the site, installed on the foundation and completed by a local partnering builder.

Ritz-Craft home plans offer wide variety and are designed to embrace each region's architecture while offering many aesthetically pleasing and functional features. Building your new home with Ritz-Craft's custom designed modules offers many advantages over conventional "stick

by stick" site assembly. Our precision construction methods take place under roof in well lighted, climate controlled and efficient workstations that allow high quality and high efficiency. In