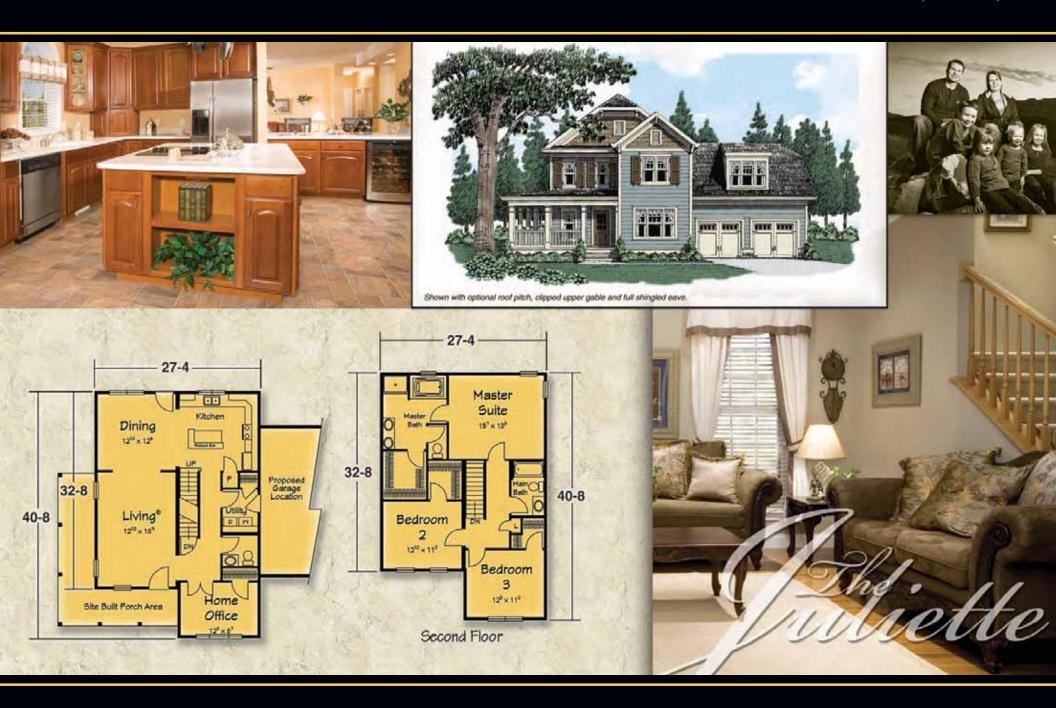

[plus 1002 sq. ft. available at upper level]









































## About Ritz-Craft

ounded in 1954, and still family owned and operated, Ritz-Craft specializes in "system built homes" that are custom built off site in one of five climate controlled facilities. These components are then transported to the site, installed on the foundation and completed by a local partnering builder.

Ritz-Craft home plans offer wide variety and are designed to embrace each region's architecture while offering many aesthetically pleasing and functional features. Building your new home with Ritz-Craft's custom designed modules offers many advantages over conventional "stick

by stick" site assembly. Our precision construction methods take place under roof in well lighted, climate controlled and efficient workstations that allow high quality and hi