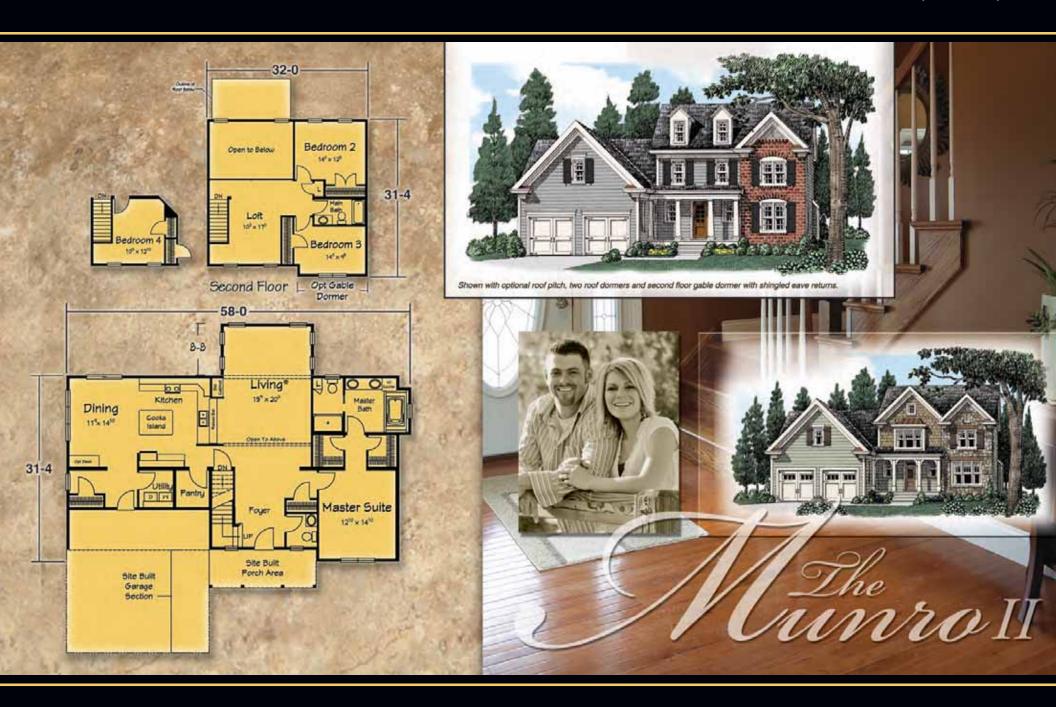

[plus 1002 sq. ft. available at upper level]









































## About Ritz-Craft

ounded in 1954, and still family owned and operated, Ritz-Craft specializes in "system built homes" that are custom built off site in one of five climate controlled facilities. These components are then transported to the site, installed on the foundation and completed by a local partnering builder.

Ritz-Craft home plans offer wide variety and are designed to embrace each region's architecture while offering many aesthetically pleasing and functional features. Building your new home with Ritz-Craft's custom designed modules offers many advantages over conventional "stick

by stick" site assembly. Our precision construction methods take place under roof in well lighted, climate controlled and efficient workstations that allow high quality and high effic