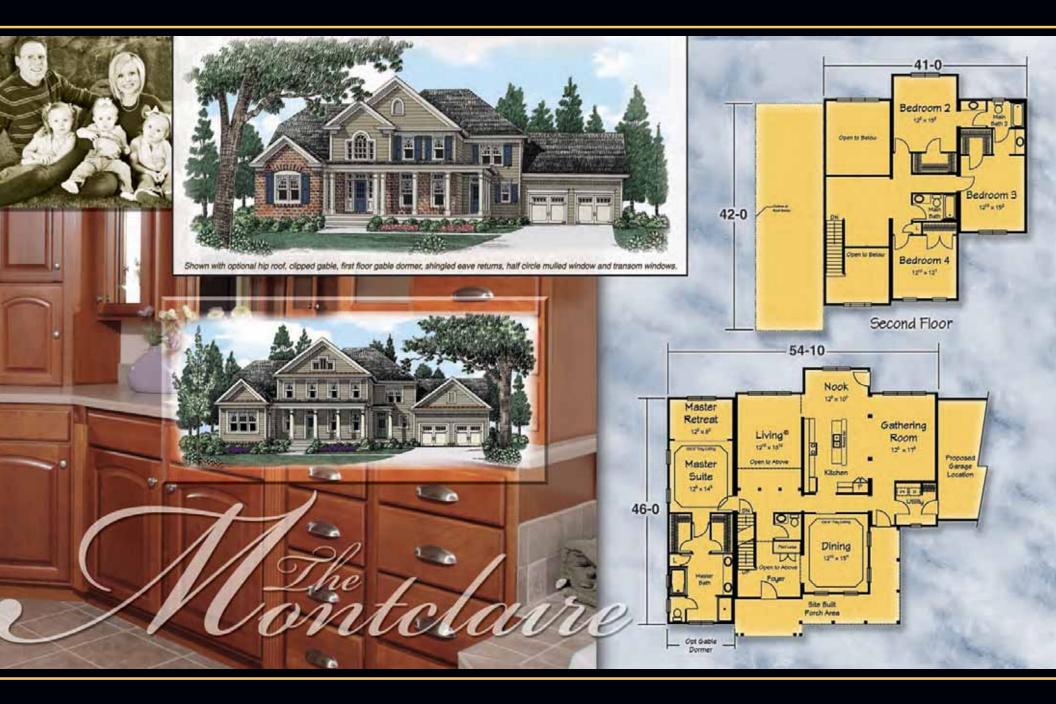

[plus 1002 sq. ft. available at upper level]









































## About Ritz-Craft

ounded in 1954, and still family owned and operated, Ritz-Craft specializes in "system built homes" that are custom built off site in one of five climate controlled facilities. These components are then transported to the site, installed on the foundation and completed by a local partnering builder.

Ritz-Craft home plans offer wide variety and are designed to embrace each region's architecture while offering many aesthetically pleasing and functional features. Building your new home with Ritz-Craft's custom designed modules offers many advantages over conventional "stick

by stick" site assembly. Our precision construction methods take place under roof in well lighted, climate controlled and efficient workstations that allow high quality and high efficiency. In fact