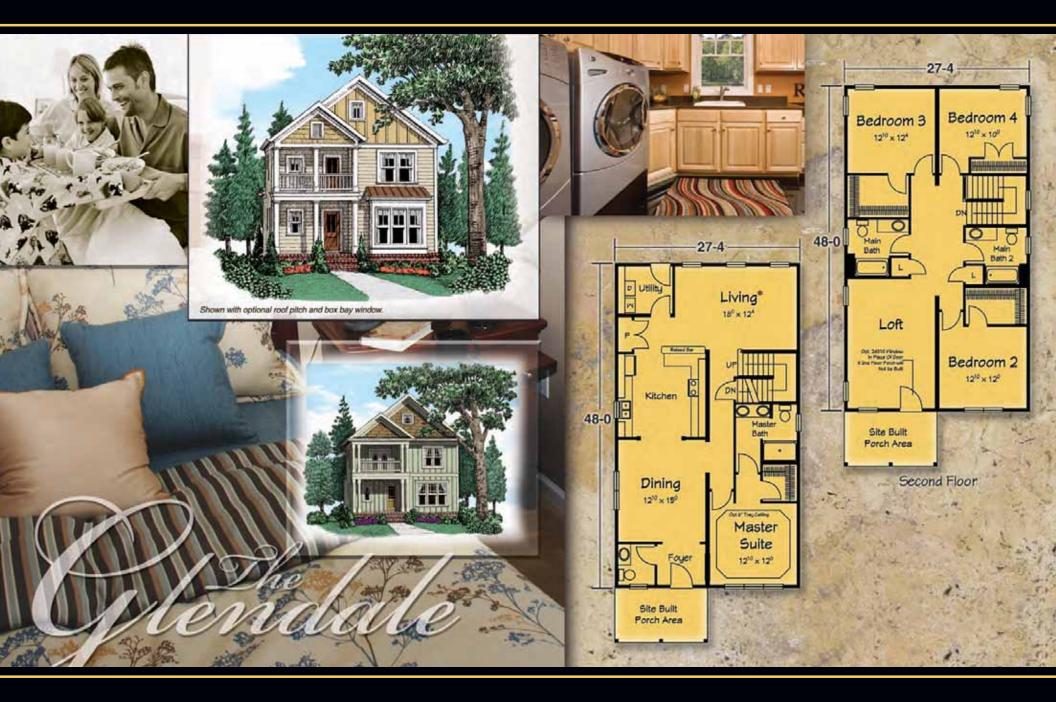

[plus 1002 sq. ft. available at upper level]









































## About Ritz-Craft

ounded in 1954, and still family owned and operated, Ritz-Craft specializes in "system built homes" that are custom built off site in one of five climate controlled facilities. These components are then transported to the site, installed on the foundation and completed by a local partnering builder.

Ritz-Craft home plans offer wide variety and are designed to embrace each region's architecture while offering many aesthetically pleasing and functional features. Building your new home with Ritz-Craft's custom designed modules offers many advantages over conventional "stick

by stick" site assembly. Our precision construction methods take place under roof in well lighted, climate controlled and efficient workstations that allow high quality and high efficiency.