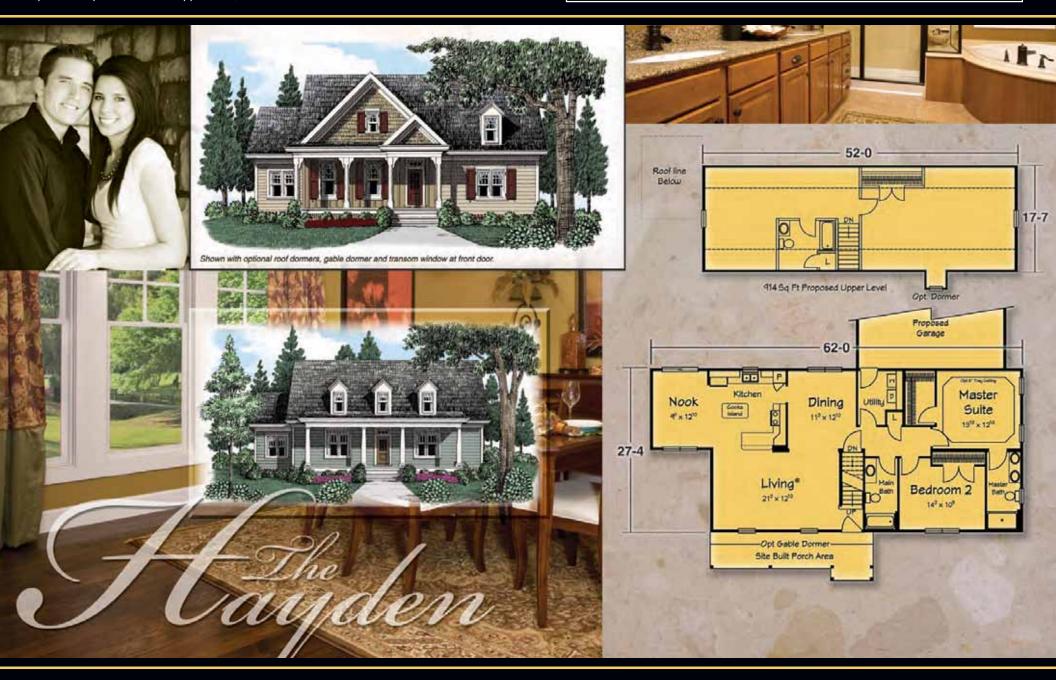

[plus 1002 sq. ft. available at upper level]









































## About Ritz-Craft

ounded in 1954, and still family owned and operated, Ritz-Craft specializes in "system built homes" that are custom built off site in one of five climate controlled facilities. These components are then transported to the site, installed on the foundation and completed by a local partnering builder.

Ritz-Craft home plans offer wide variety and are designed to embrace each region's architecture while offering many aesthetically pleasing and functional features. Building your new home with Ritz-Craft's custom designed modules offers many advantages over conventional "stick

by stick" site assembly. Our precision construction methods take place under roof in well lighted, climate cont