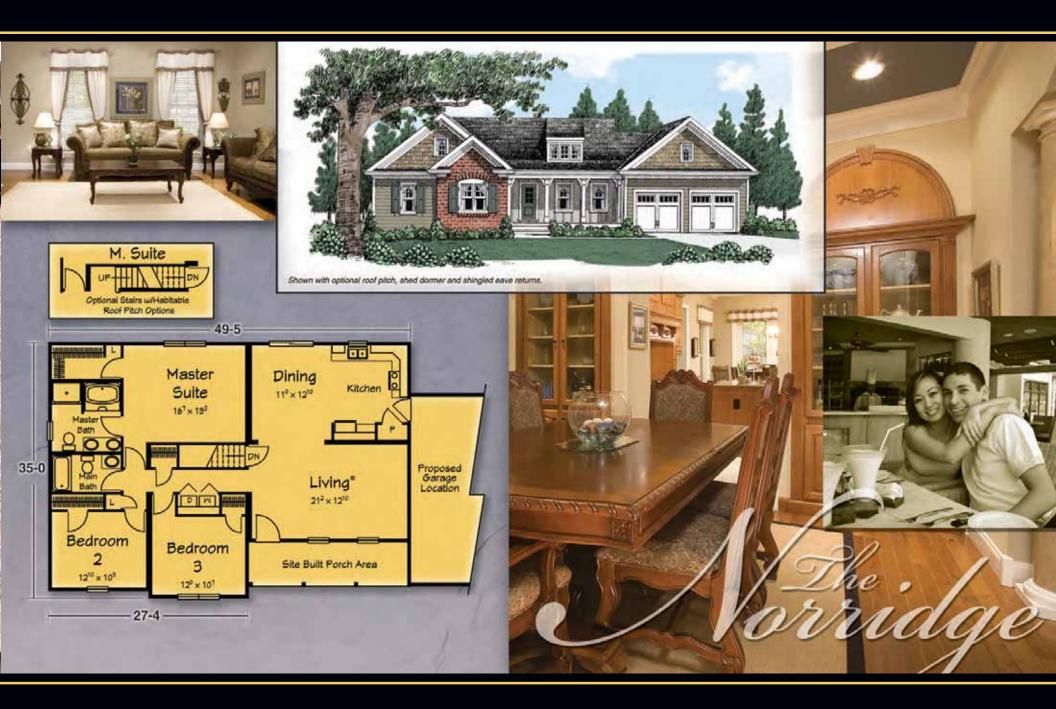

[plus 1002 sq. ft. available at upper level]









































## About Ritz-Craft

ounded in 1954, and still family owned and operated, Ritz-Craft specializes in "system built homes" that are custom built off site in one of five climate controlled facilities. These components are then transported to the site, installed on the foundation and completed by a local partnering builder.

Ritz-Craft home plans offer wide variety and are designed to embrace each region's architecture while offering many aesthetically pleasing and functional features. Building your new home with Ritz-Craft's custom designed modules offers many advantages over conventional "stick

by stick" site assembly. Our precision construction methods take place under roof in well lighted