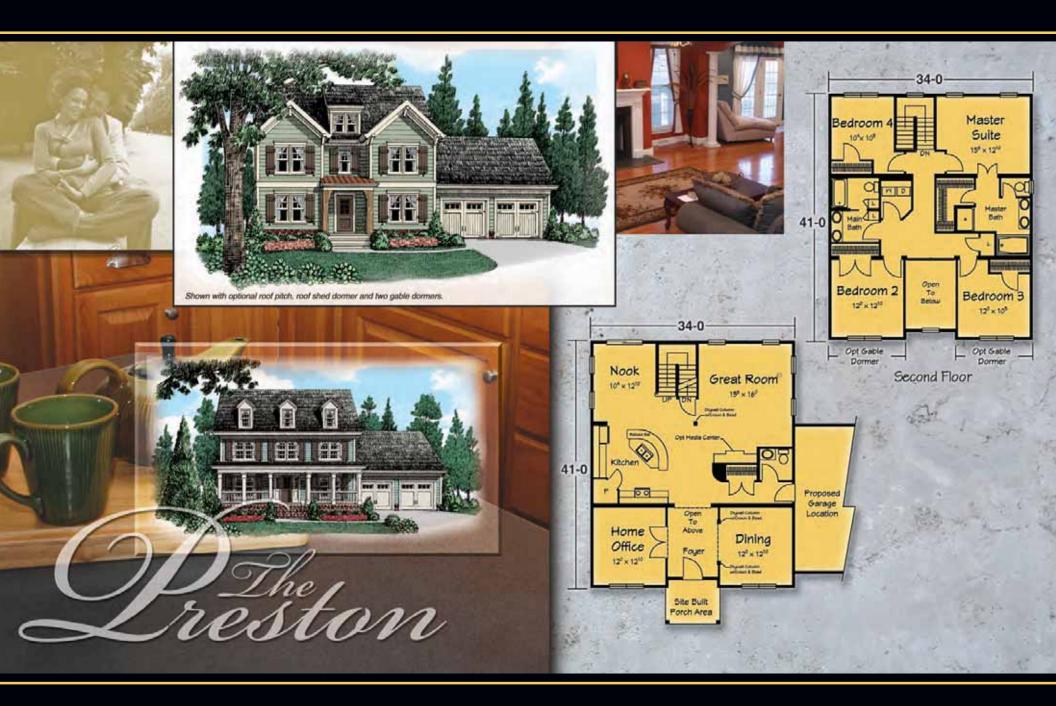

[plus 1002 sq. ft. available at upper level]









































## About Ritz-Craft

ounded in 1954, and still family owned and operated, Ritz-Craft specializes in "system built homes" that are custom built off site in one of five climate controlled facilities. These components are then transported to the site, installed on the foundation and completed by a local partnering builder.

Ritz-Craft home plans offer wide variety and are designed to embrace each region's architecture while offering many aesthetically pleasing and functional features. Building your new home with Ritz-Craft's custom designed modules offers many advantages over conventional "stick

by stick" site assembly. Our precision construction methods take place under roof in well lighted, climate controlled and efficient workstations that allow high quality and high efficie