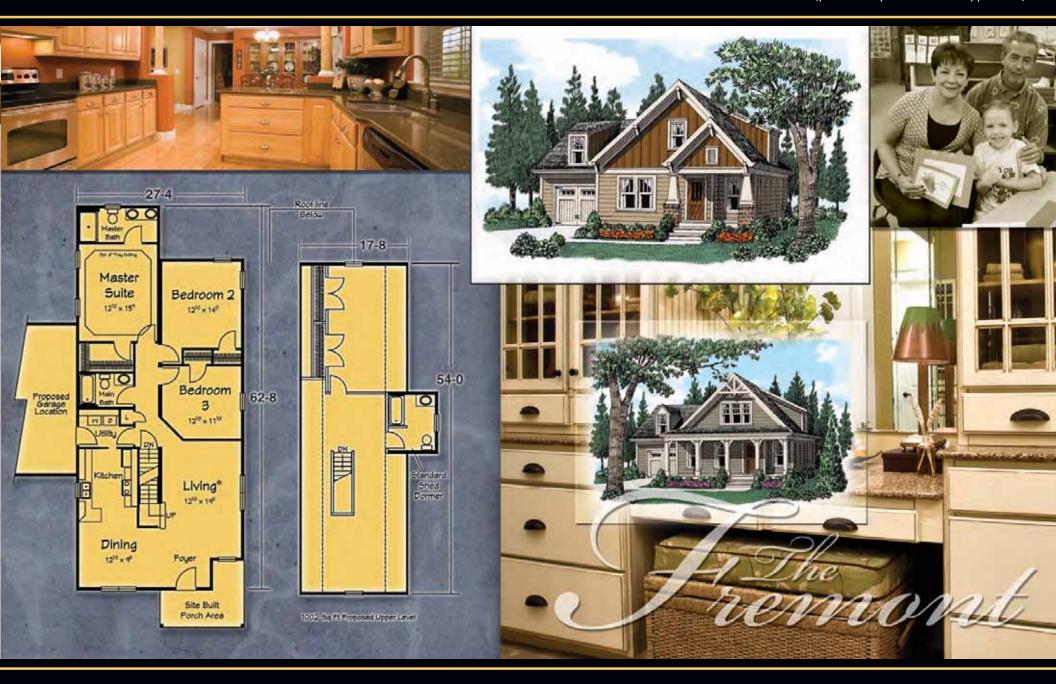

[plus 1002 sq. ft. available at upper level]









































## About Ritz-Craft

ounded in 1954, and still family owned and operated, Ritz-Craft specializes in "system built homes" that are custom built off site in one of five climate controlled facilities. These components are then transported to the site, installed on the foundation and completed by a local partnering builder.

Ritz-Craft home plans offer wide variety and are designed to embrace each region's architecture while offering many aesthetically pleasing and functional features. Building your new home with Ritz-Craft's custom designed modules offers many advantages over conventional "stick

by stick" site assembly. Our precision construction methods take place under roof in well lighted, climate controlled and efficient workstations that allow hig