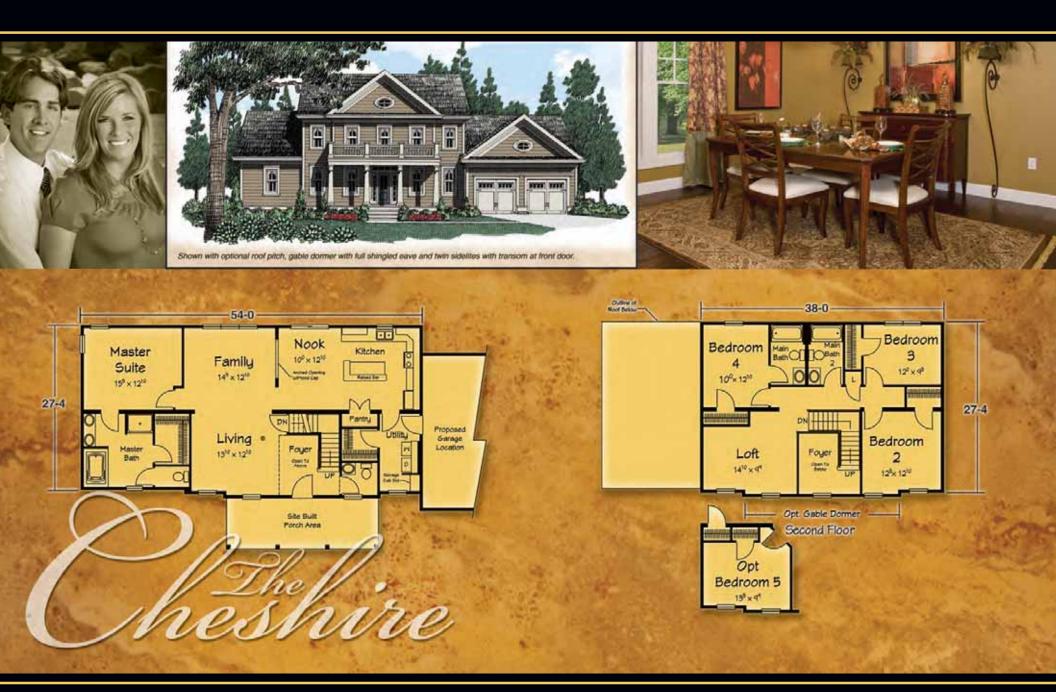

[plus 1002 sq. ft. available at upper level]









































## About Ritz-Craft

ounded in 1954, and still family owned and operated, Ritz-Craft specializes in "system built homes" that are custom built off site in one of five climate controlled facilities. These components are then transported to the site, installed on the foundation and completed by a local partnering builder.

Ritz-Craft home plans offer wide variety and are designed to embrace each region's architecture while offering many aesthetically pleasing and functional features. Building your new home with Ritz-Craft's custom designed modules offers many advantages over conventional "stick

by stick" site assembly. Our precision construction methods take place under roof in well lighted, climate controlled and efficient workstations that allow high quality and high eff