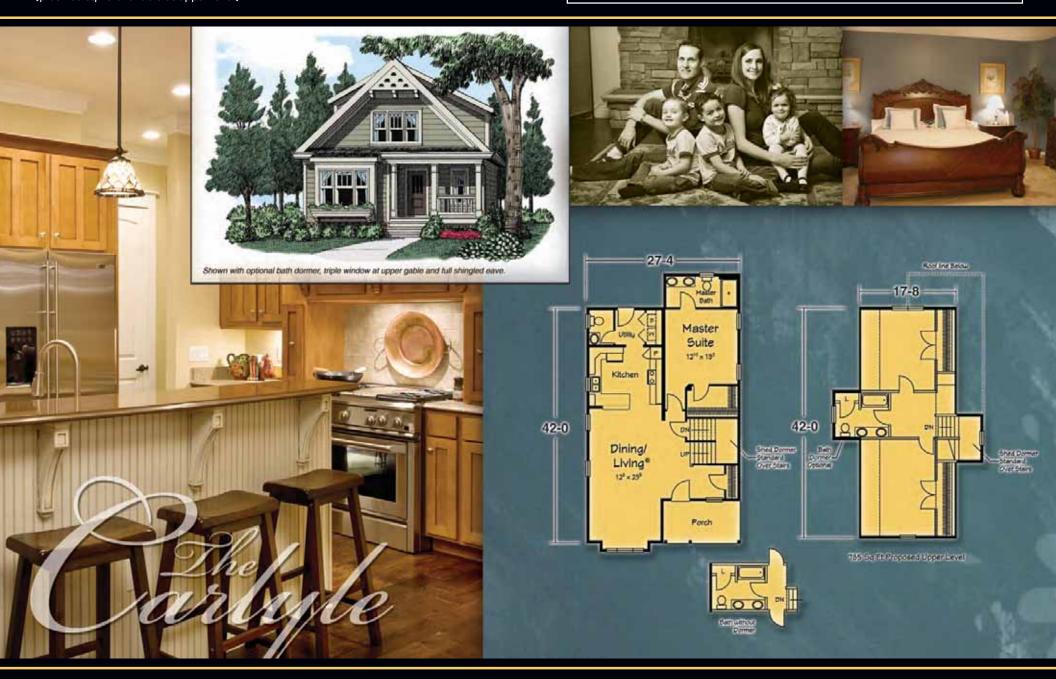

Ritz-Craft home plans offer wide variety and are designed to embrace each region's architecture while offering many aesthetically pleasing and functional features. Building your new home with Ritz-Craft's custom designed modules offers many advantages over conventional "stick