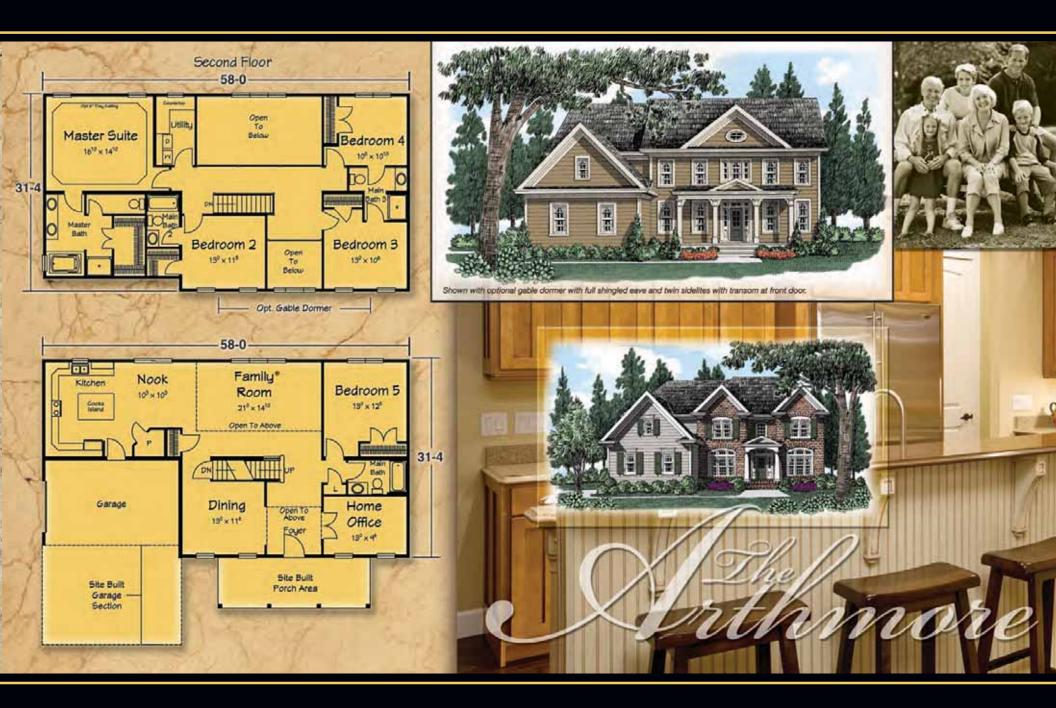

[plus 1002 sq. ft. available at upper level]









































## About Ritz-Craft

ounded in 1954, and still family owned and operated, Ritz-Craft specializes in "system built homes" that are custom built off site in one of five climate controlled facilities. These components are then transported to the site, installed on the foundation and completed by a local partnering builder.

Ritz-Craft home plans offer wide variety and are designed to embrace each region's architecture while offering many aesthetically pleasing and functional features. Building your new home with Ritz-Craft's custom designed modules offers many advantages over conventional "stick

by stick" site assembly. Our precision construction methods take place under roof in well lighted, climate controlled and efficient workstations that allow high quality and high efficiency. I