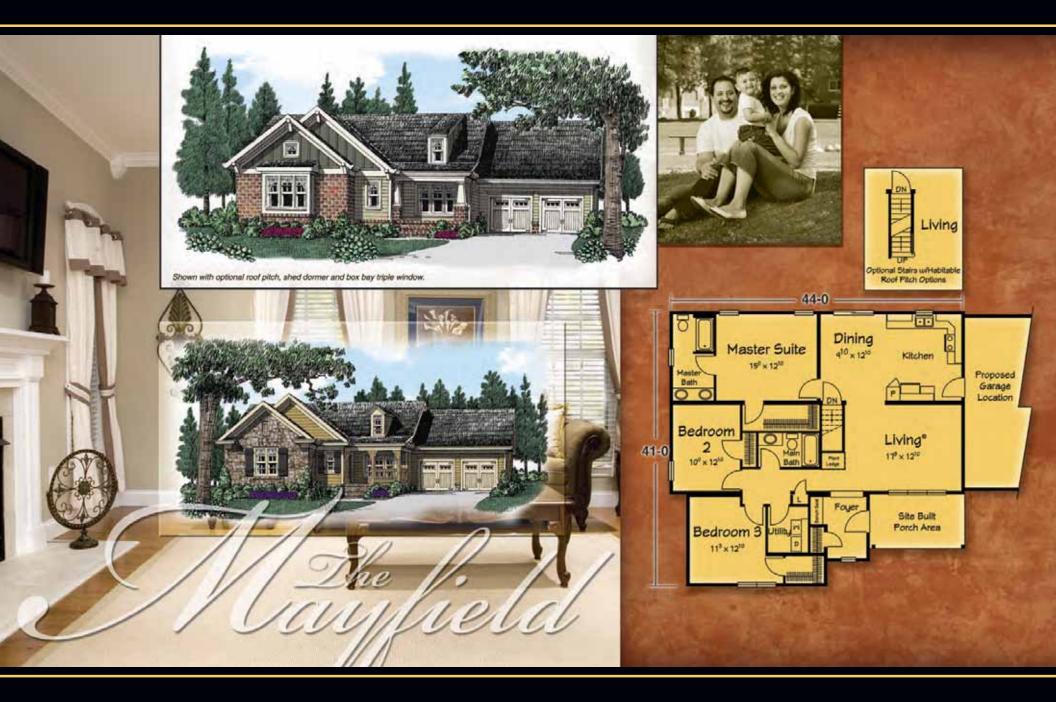

[plus 1002 sq. ft. available at upper level]









































## About Ritz-Craft

ounded in 1954, and still family owned and operated, Ritz-Craft specializes in "system built homes" that are custom built off site in one of five climate controlled facilities. These components are then transported to the site, installed on the foundation and completed by a local partnering builder.

Ritz-Craft home plans offer wide variety and are designed to embrace each region's architecture while offering many aesthetically pleasing and functional features. Building your new home with Ritz-Craft's custom designed modules offers many advantages over conventional "stick

by stick" site assembly. Our precision construction methods take place under roof in well lighted,