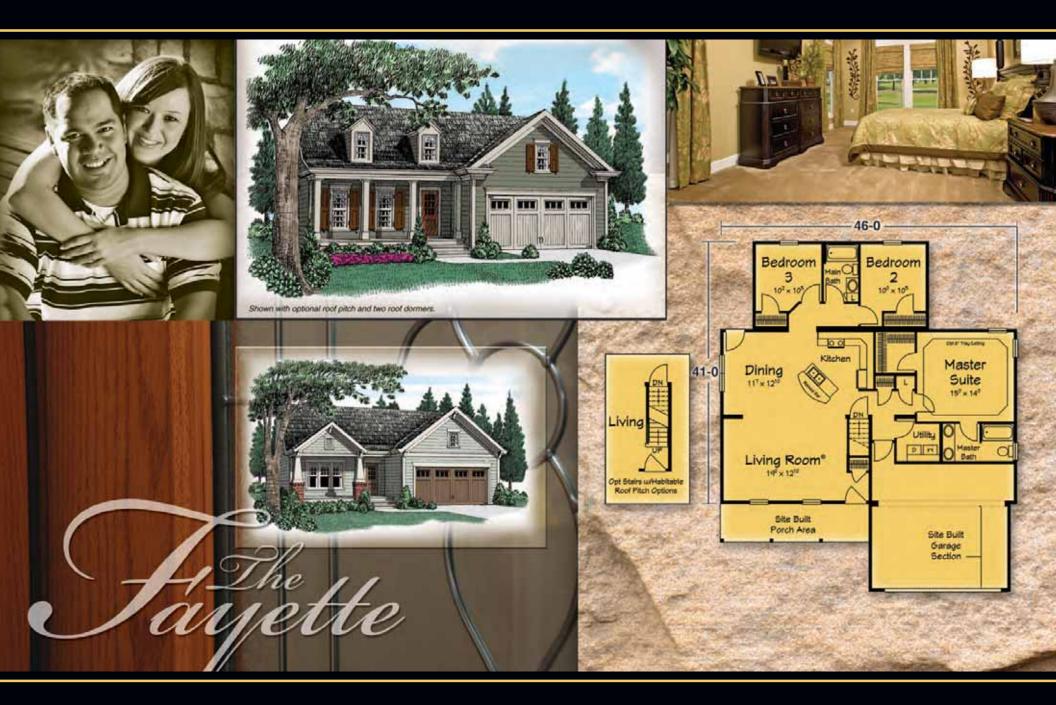

[plus 1002 sq. ft. available at upper level]









































## About Ritz-Craft

ounded in 1954, and still family owned and operated, Ritz-Craft specializes in "system built homes" that are custom built off site in one of five climate controlled facilities. These components are then transported to the site, installed on the foundation and completed by a local partnering builder.

Ritz-Craft home plans offer wide variety and are designed to embrace each region's architecture while offering many aesthetically pleasing and functional features. Building your new home with Ritz-Craft's custom designed modules offers many advantages over conventional "stick

by stick" site assembly. Our precision construction methods take place under roof in well light