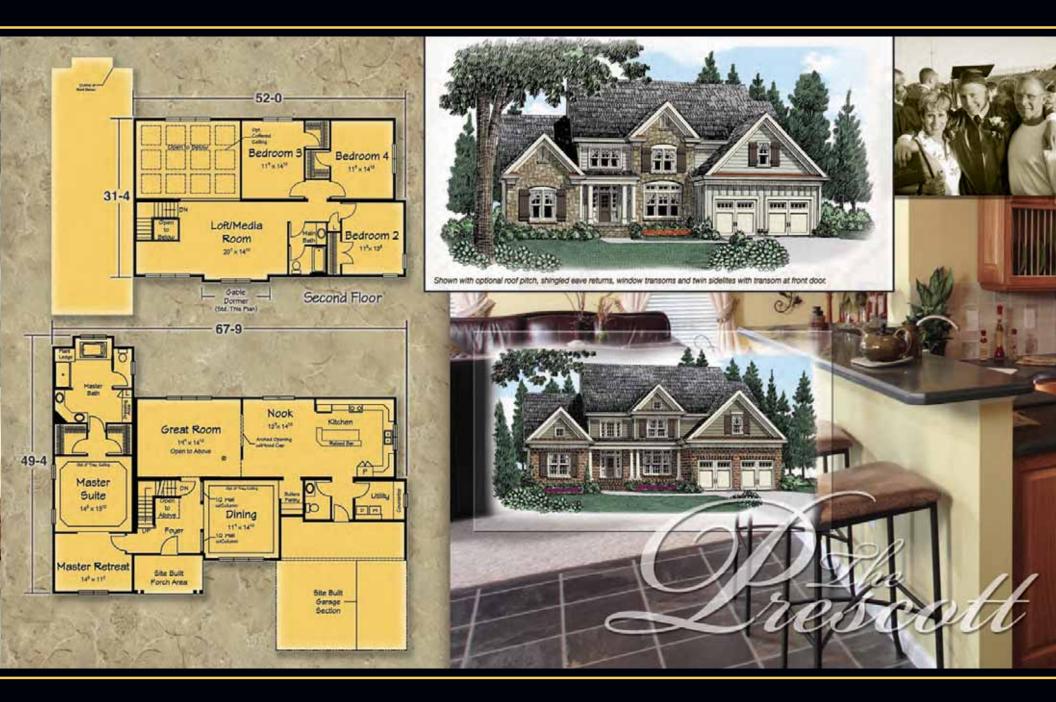

[plus 1002 sq. ft. available at upper level]









































## About Ritz-Craft

ounded in 1954, and still family owned and operated, Ritz-Craft specializes in "system built homes" that are custom built off site in one of five climate controlled facilities. These components are then transported to the site, installed on the foundation and completed by a local partnering builder.

Ritz-Craft home plans offer wide variety and are designed to embrace each region's architecture while offering many aesthetically pleasing and functional features. Building your new home with Ritz-Craft's custom designed modules offers many advantages over conventional "stick

by stick" site assembly. Our precision construction methods take place under roof in well lighted, climate controlled and efficient workstations that allow high quality and high efficiency. In fa