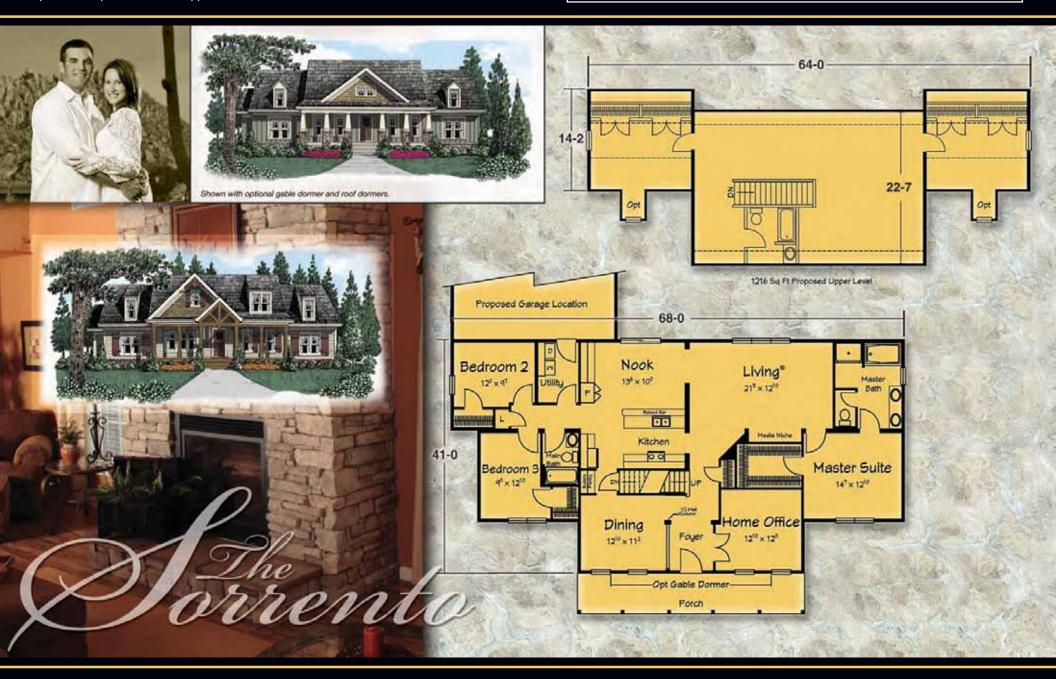

[plus 1002 sq. ft. available at upper level]









































## About Ritz-Craft

ounded in 1954, and still family owned and operated, Ritz-Craft specializes in "system built homes" that are custom built off site in one of five climate controlled facilities. These components are then transported to the site, installed on the foundation and completed by a local partnering builder.

Ritz-Craft home plans offer wide variety and are designed to embrace each region's architecture while offering many aesthetically pleasing and functional features. Building your new home with Ritz-Craft's custom designed modules offers many advantages over conventional "stick

by stick" site assembly. Our precision construction methods take place under roof in well lighted, climate controlled and efficient workstations that allow high quality