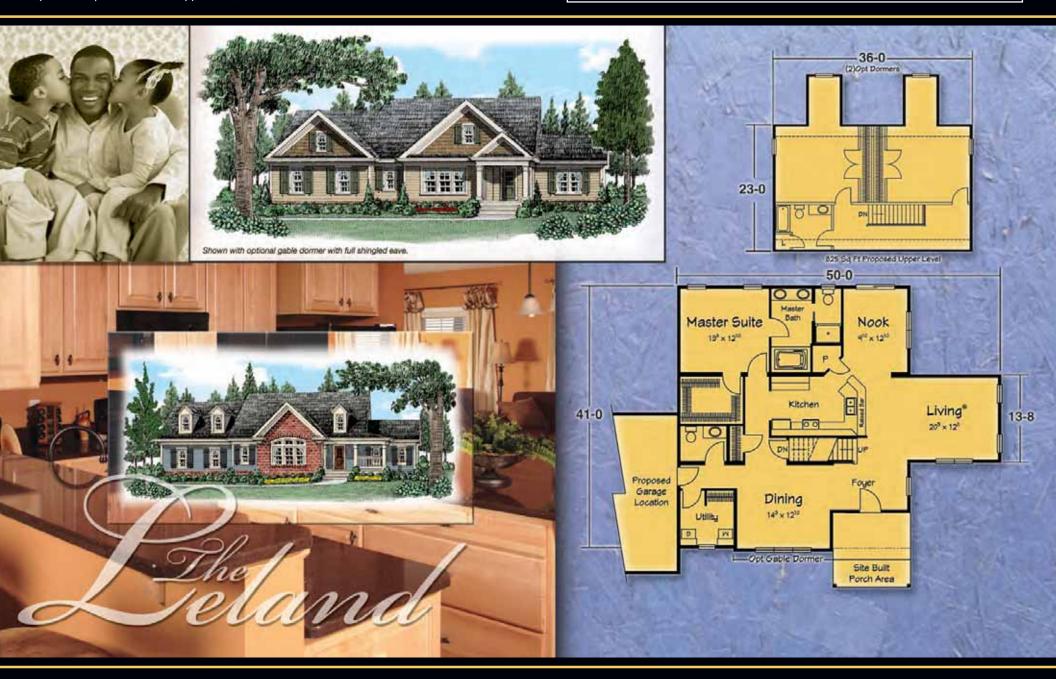

[plus 1002 sq. ft. available at upper level]









































## About Ritz-Craft

ounded in 1954, and still family owned and operated, Ritz-Craft specializes in "system built homes" that are custom built off site in one of five climate controlled facilities. These components are then transported to the site, installed on the foundation and completed by a local partnering builder.

Ritz-Craft home plans offer wide variety and are designed to embrace each region's architecture while offering many aesthetically pleasing and functional features. Building your new home with Ritz-Craft's custom designed modules offers many advantages over conventional "stick

by stick" site assembly. Our precision construction methods take place under roof in well lighted, climate controlled and efficient workstations that allow high